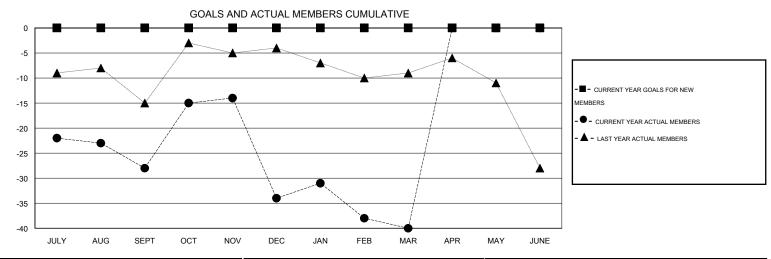

### GOALS AND ACTUAL NEW CLUBS CUMULATIVE

| DROPPED CLUBS: 2 |     | 34 CLUBS OF 62 ADDED 1 OR MORE<br>NEW MEMBERS | MALE                 | , ,          |     |
|------------------|-----|-----------------------------------------------|----------------------|--------------|-----|
| DROPPED MEMBERS  |     |                                               | FEMALE               | 296 (22.11%) |     |
| DECEASED         | 22  | CLICK HERE FOR HEALTH                         |                      |              | 220 |
| CLUB CANCELLED   | 14  | ASSESSMENT DATA                               | FAMILY UNIT MEMBERS  |              | 230 |
| OTHER            | 97  |                                               | HEAD OF HOUSEHOLD    |              | 113 |
| TOTAL            | 133 |                                               | NON-HEAD OF HOUSEHOL | D            | 117 |